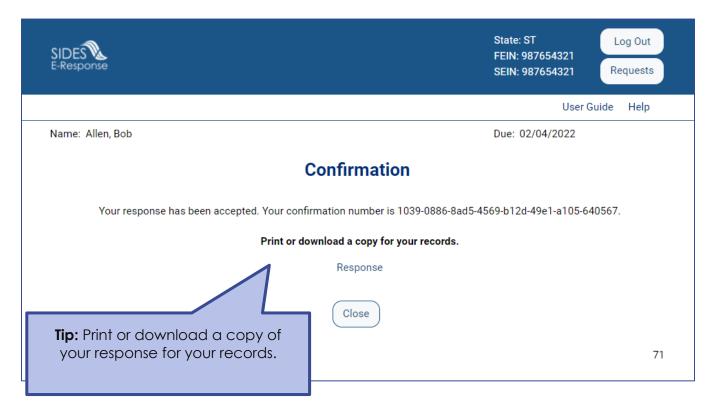

### Save the Confirmation

Records are only saved on the website for 35 days after the request is sent. Save your confirmation number and download a copy of your response. **An emailed copy will NOT be sent.** 