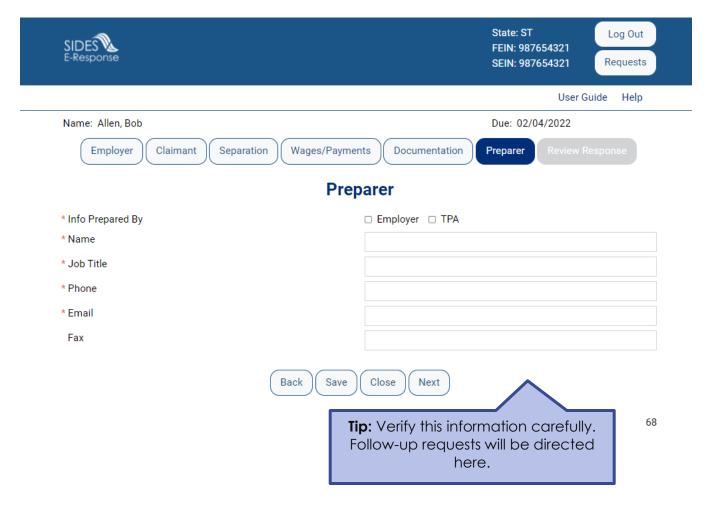

### Tell Us About You

Provide the information for the person who completed the response.